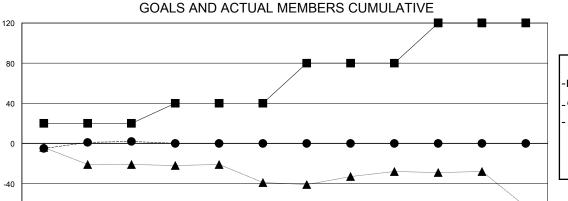

## GMT: LOCATION CALIFORNIA GMT CA

| Clubs                 |               |           |               | Members               |                       |                         |                                                    |
|-----------------------|---------------|-----------|---------------|-----------------------|-----------------------|-------------------------|----------------------------------------------------|
| RESULTS FOR 2023-2024 |               |           |               | RESULTS FOR 2023-2024 |                       |                         |                                                    |
| QUARTER               | NEW CLUB GOAL | NEW CLUBS | DROPPED CLUBS | QUARTER MEMB          | ER GROWTH NET<br>GOAL | MEMBER GROWTH<br>ACTUAL | DROPPED<br>MEMBERS ACTUAL<br>(including transfers) |
| JULY/AUG/SEPT         | 2             | 0         | 0             | JULY/AUG/SEPT         | 20                    | 47                      | 42                                                 |
| OCT/NOV/DEC           | 0             | 0         | 0             | OCT/NOV/DEC           | 20                    | 0                       | 0                                                  |
| JAN/FEB/MAR           | 1             | 0         | 0             | JAN/FEB/MAR           | 40                    | 0                       | 0                                                  |
| APR/MAY/JUNE          | 2             | 0         | 0             | APR/MAY/JUNE          | 40                    | 0                       | 0                                                  |