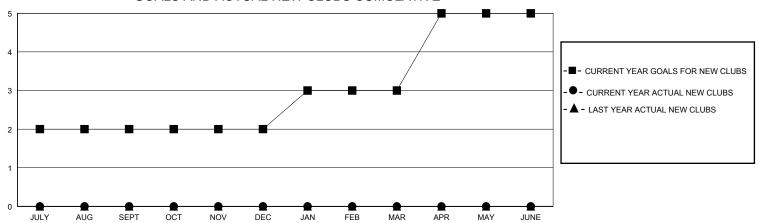

## GMT: LOCATION CALIFORNIA GMT CA

| Clubs                 |               |           |               | Members               |                       |                         |                                                    |
|-----------------------|---------------|-----------|---------------|-----------------------|-----------------------|-------------------------|----------------------------------------------------|
| RESULTS FOR 2023-2024 |               |           |               | RESULTS FOR 2023-2024 |                       |                         |                                                    |
| QUARTER               | NEW CLUB GOAL | NEW CLUBS | DROPPED CLUBS | QUARTER MEMB          | ER GROWTH NET<br>GOAL | MEMBER GROWTH<br>ACTUAL | DROPPED<br>MEMBERS ACTUAL<br>(including transfers) |
| JULY/AUG/SEPT         | 2             | 0         | 0             | JULY/AUG/SEPT         | 20                    | 47                      | 42                                                 |
| OCT/NOV/DEC           | 0             | 0         | 0             | OCT/NOV/DEC           | 20                    | 0                       | 0                                                  |
| JAN/FEB/MAR           | 1             | 0         | 0             | JAN/FEB/MAR           | 40                    | 0                       | 0                                                  |
| APR/MAY/JUNE          | 2             | 0         | 0             | APR/MAY/JUNE          | 40                    | 0                       | 0                                                  |

## GOALS AND ACTUAL NEW CLUBS CUMULATIVE

JAN

| - | MEMBER ( | GROWTH | NET | GOAL |
|---|----------|--------|-----|------|
|   |          |        |     |      |

- ■ - MEMBER GROWTH ACTUAL

- ▲ - LAST YEAR MEMBERSHIP ACTUAL